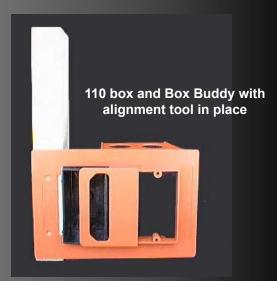

Product materials & specifications are subject to change / improvement

Box Buddy low voltage mounting rings are designed for positioning low voltage devices next to 110 VAC electrical boxes with standard NEC spacing so that the combined 110 and low voltage device(s) may be covered with one multi-gang coverplate for an elegant appearance. The Box Buddy uses a patent pending pull-off alignment tool that makes combined installation and alignment of 110 VAC and low voltage devices simple and quick.